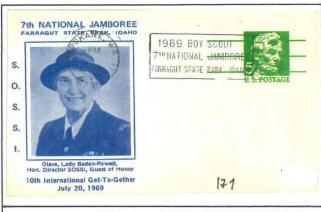

Urheilukatu 2.

61

Osakeyhtiö

**SCOUT CENTENARY 2007** 

## 68. FERNAUKTION VENTE SUR OFFRES / MAIL AUCTION

Letzte Eingabefrist für Ihre schriftlichen Gebote Dernier délai pour la réception de vos mises par correspondance / Last arrival-date for your mail-bids

22.1.2022



60

Reyal Hall Talleris House 21 South Gyle Cr























24. 7. - 2. 8. 56



182







185



|              |                  |   | R-PHILATELISTENVEREIN ASSOCIATION SUISSE DES PHILA                                  |       |               |
|--------------|------------------|---|-------------------------------------------------------------------------------------|-------|---------------|
| No.<br>Nr. I |                  |   | Beschreibung Description                                                            |       | CHF<br>Départ |
| 1.           | Australie        |   | FD/Ganzsache/SS 17.4.85 AUS-A-06 75 <sup>th</sup> anniversary of guiding            |       | 3.            |
| 2.           | 17.1             |   | off.Sonderkarte/SS 1.1.88 Aus-053b 16th World Jamboree                              | kpm   | 3.