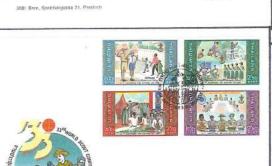

|                                                                         |                             |

| R     | Eingeschrieben           | recommandé                |  |
|-------|--------------------------|---------------------------|--|
| SU/SK | Sonderumschlag/Karte     | enveloppe /carte spéciale |  |
| SS    | Sonderstempel            | cachet spécial            |  |
| Mi    | Katalog Michel           | catalogue Michel          |  |
| kpm   | keine Pfadfinder Marke   | pas de timbre scout       |  |
| x     | Abbildung letzte Auktion | repro dans dernière vente |  |
|       |                          |                           |  |















Mr. André GROELL Fédération des Eclaireurs Suisses Baslerstrasse 110 4123 <u>ALLSCHWIL</u>

151

P 0040



Interkompreno!

DEDICITA DE LA UNIVERSALA EXPERANTO ASESSUA



206

May Specific et al. 2015

Wa — A Spirit of Unity
Sei 2015 beim Jamboree in Japan mit dabeil
Cau Itaringen In

161











Tag us with #spphv